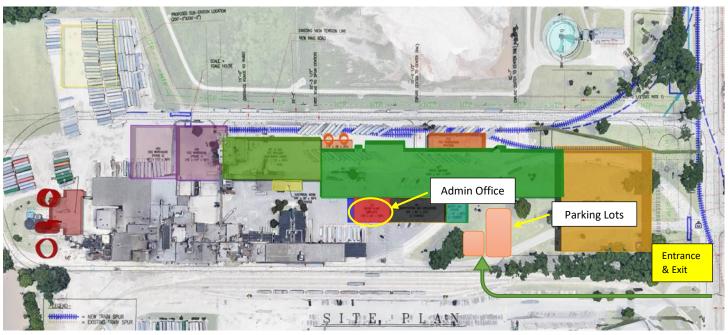

**Traffic**: Two-way traffic enters on Quincy Street near the Procter & Gamble driveway (south end of our property) marked by a "Green Bay Packaging Entrance" sign.

**Parking**: Upon entering the driveway, to the right you will see the employee and visitor parking lots in front of the admin office building. You can park there, follow the walking path, and enter through the doors labeled "Visitor Entrance." Use the iPads to sign in and the phone to contact your host. Your host will come down to greet you.

**Leaving:** When leaving the admin office building, sign out using the iPads. You will exit the parking lot and continue to the two-way traffic path to the left, all the way out to Quincy Street. *Please observe the 15-mph speed limit while driving on the property.* 

## Entry/Exit Route: