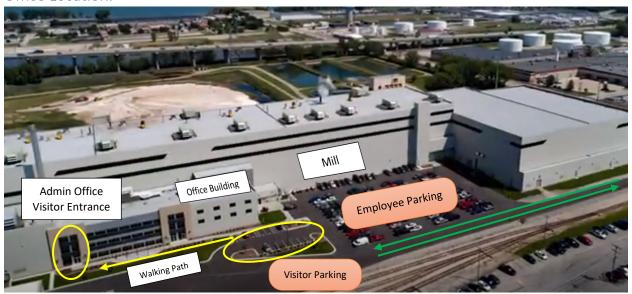

**Traffic**: Two-way traffic enters on Quincy Street near the Procter & Gamble driveway (south end of our property) marked by a "Green Bay Packaging Entrance" sign.

**Parking**: Upon entering the driveway, to the right you will see the employee and visitor parking lots in front of the admin office building. You can park there, follow the walking path, and enter through the doors labeled "Visitor Entrance." Use the iPads to sign in and the phone to contact your host. Your host will come down to greet you.

**Leaving:** When leaving the admin office building, sign out using the iPads. You will exit the parking lot and continue to the two-way traffic path to the left, all the way out to Quincy Street. *Please observe the 15-mph speed limit while driving on the property.* 