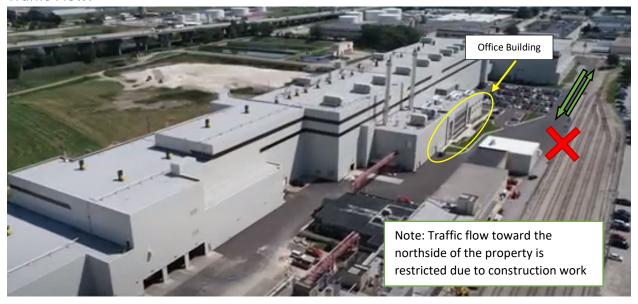

Mill Address: 1601 North Quincy Street Green Bay, WI 54302

Important information on navigating our new office location:

Please be advised that the Green Bay Mill is an active construction site due to Project WolfPack. The construction will continue through early 2022. Changes to mill access include a rerouting of traffic entering and leaving the property and a 15-mph speed limit enforced site-wide.

## Traffic Flow: